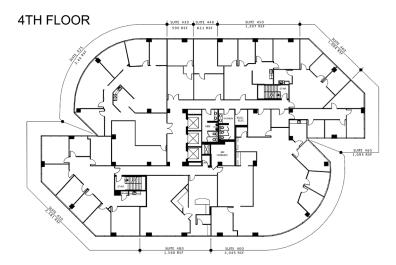

### **SITE PLAN – FLOORS 5-8**

9101 LBJ FREEWAY, DALLAS, TX 75243

This site plan rendering is provided solely to depict the basic size and location of the building(s), property, grounds, parking areas and amenities as it is currently or planned by Pillarstone Capital REIT. Pillarstone reserves the right to alter the design, including but not limited to its architectural scheme, general layout, points of ingress and egress, available square footage, and parking areas. Existing tenant names and locations are subject to change without notice. Suite or unit numbers are depicted as reference only.