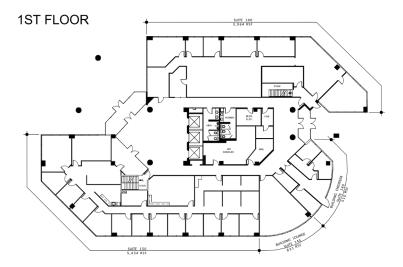

### **SITE PLAN – FLOORS 1-4**

9101 LBJ FREEWAY, DALLAS, TX 75243

This site plan rendering is provided solely to depict the basic size and location of the building(s), property, grounds, parking areas and amenities as it is currently or planned by Pillarstone Capital REIT. Pillarstone reserves the right to alter the design, including but not limited to its architectural scheme, general layout, points of ingress and egress, available square footage, and parking areas. Existing tenant names and locations are subject to change without notice. Suite or unit numbers are depicted as reference only.