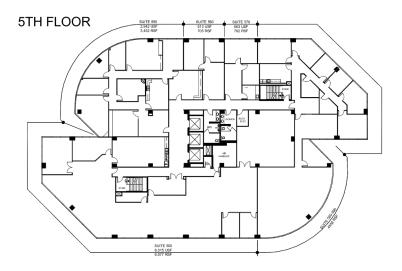

### **SITE PLAN – FLOORS 5-8**

9101 LBJ FREEWAY, DALLAS, TX 75243

This site plan rendering is provided solely to depict the basic size and location of the building(s), property, grounds, parking areas and amenities as it is currently or planned by Pillarstone Capital REIT. Pillarstone reserves the right to alter the design, including but not limited to its architectural scheme, general layout, points of ingress and egress, available square footage, and parking areas. Existing tenant names and locations are subject to change without notice. Suite or unit numbers are depicted as reference only.