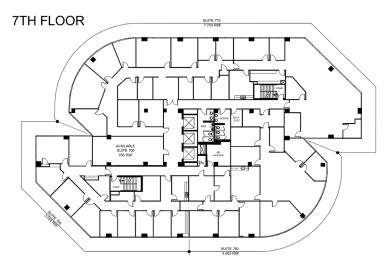

### **SITE PLAN – FLOORS 5-8**

9101 LBJ FREEWAY, DALLAS, TX 75243

This site plan rendering is provided solely to depict the basic size and location of the building(s), property, grounds, parking areas and amenities as it is currently or planned by Pillarstone Capital REIT. Pillarstone reserves the right to alter the design, including but not limited to its architectural scheme, general layout, points of ingress and egress, available square footage, and parking areas. Existing tenant names and locations are subject to change without notice. Suite or unit numbers are depicted as reference only.