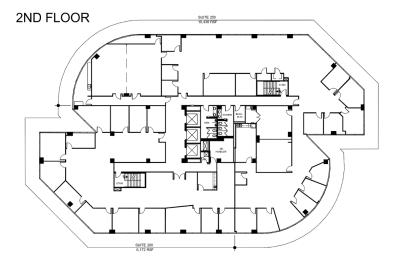

### **SITE PLAN – FLOORS 1-4**

9101 LBJ FREEWAY, DALLAS, TX 75243

This site plan rendering is provided solely to depict the basic size and location of the building(s), property, grounds, parking areas and amenities as it is currently or planned by Pillarstone Capital REIT. Pillarstone reserves the right to alter the design, including but not limited to its architectural scheme, general layout, points of ingress and egress, available square footage, and parking areas. Existing tenant names and locations are subject to change without notice. Suite or unit numbers are depicted as reference only.