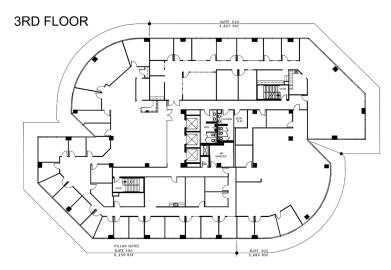

### **SITE PLAN – FLOORS 5-8**

9101 LBJ FREEWAY, DALLAS, TX 75243

This site plan rendering is provided solely to depict the basic size and location of the building(s), property, grounds, parking areas and amenities as it is currently or planned by Pillarstone Capital REIT. Pillarstone reserves the right to alter the design, including but not limited to its architectural scheme, general layout, points of ingress and egress, available square footage, and parking areas. Existing tenant names and locations are subject to change without notice. Suite or unit numbers are depicted as reference only.