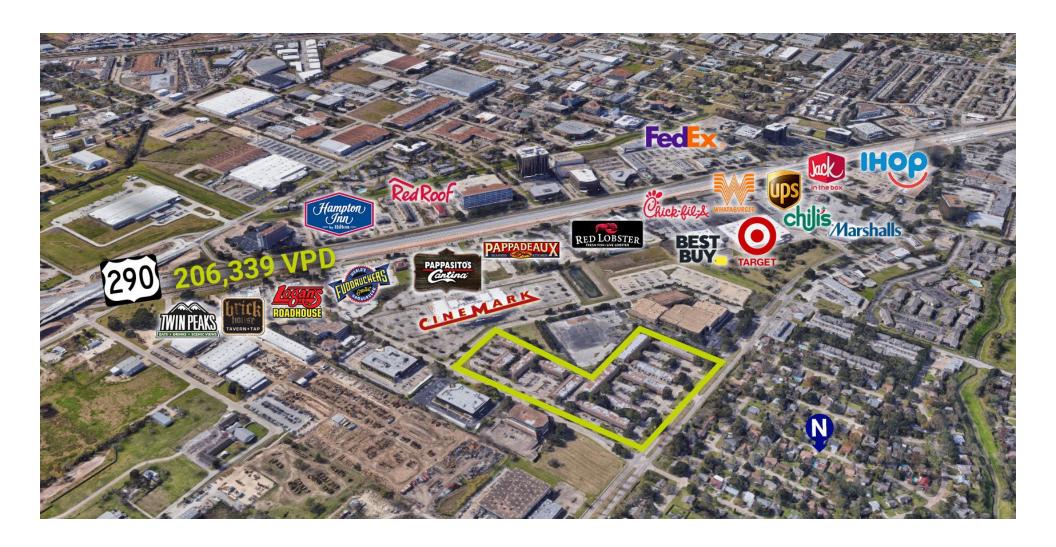

### **Zach Wolfe**

zwolfe@pillarstone-capital.org P: 281-747-9997 x 105

OFFICE BUILDING AERIAL MAP

# **CORPORATE PARK NORTHWEST**

7010-35 W. TIDWELL ROAD & 5715 NW CENTRAL DR., HOUSTON, TX 77092