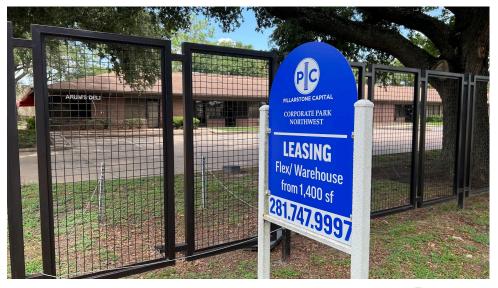

### **PROPERTY HIGHLIGHTS**

- Short walk to numerous fast and sit-down restaurants.
- On-site management and maintenance. On-site Deli.
- Simple commute from Memorial, River Oaks, and NW Houston

#### **OFFERING SUMMARY**

| Available SF:     | 670 – 3050 SF |
|-------------------|---------------|
| Building Size:    | 174,919 SF    |
| Vehicles Per Day: | 27,000        |

- Ideal for companies needing drive-in warehouse access with office space.
- Trailer parking available by request.