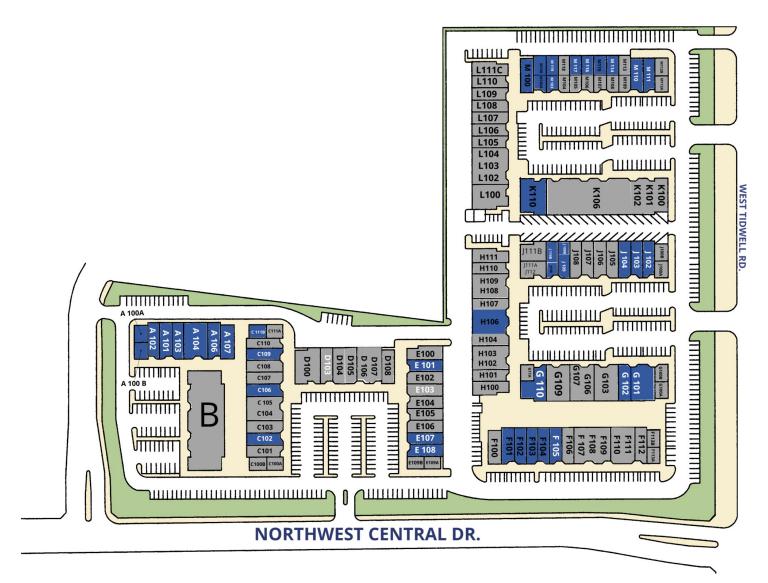

#### **OFFERING SUMMARY**

| Available SF:     | 670 – 3050 SF |
|-------------------|---------------|
| Building Size:    | 174,919 SF    |
| Vehicles Per Day: | 27,000        |

- Ideal for companies needing drive-in warehouse access with office space.
- Trailer parking available by request.