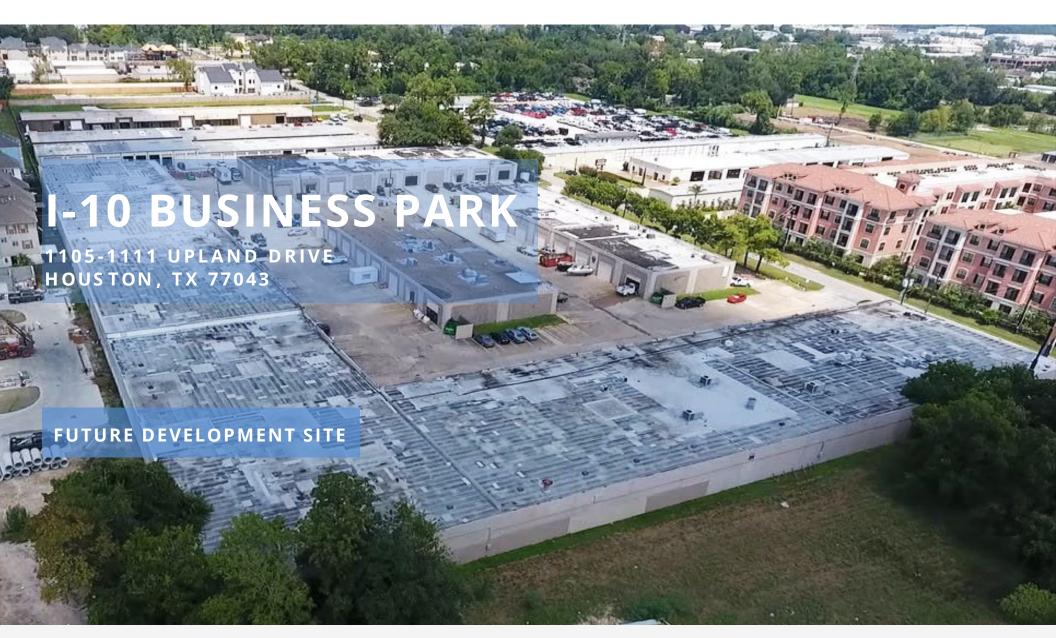

# I-10 BUSINESS PARK

1105-1111 UPLAND DRIVE, HOUSTON, TX 77043

Off-Market

#### **PROPERTY DESCRIPTION**

1-10 Business Park is a well-established office/flex/industrial property positioned on Upland Drive just north of 1-10 and west of Hardy Toll Rd. This property offers high drive-in bays, ramps and ample open parking. It is in the heart of Memorial/West Houston service/distribution centers and accessible to all major west Houston roadways.

#### **PROPERTY HIGHLIGHTS**

- Close, easy access to I-10 / Hardy Toll Road
- In the heart of the Memorial / West Houston residential, retail and service/distribution centers

# **OFFERING SUMMARY**

Building Size: 151,755 SF Lot Size: 6.01 acres

Year built: 1977

Building Class: B

Property Type: Industrial – Flex

Property Tenancy: Multi-Tenant

Vehicles Per Day: 297, 242 VPD (I-10)\* 4,369 VPD (Upland Drive)\*